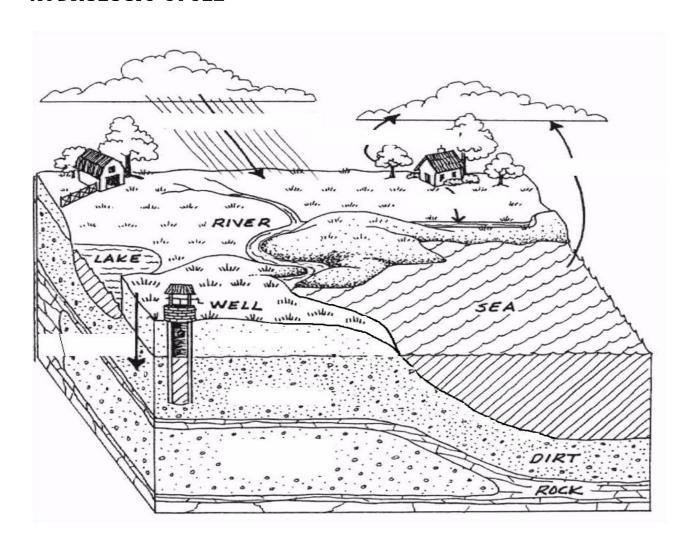

tached sheet for specific mineral cycles  2. BIOTIC FACTORS — |
| ORGANIZATION WITWIN AN ECOSYSTEM  1. ORGANISM -  2. SPECIES-                                                                |
| 3. POPULATION -                                                                                                             |
| S. ECOSYSTEM -                                                                                                              |

S. BIOSPHERE -

## MINERAL CYCLES

### CARBON CYCLE

### PHOSPHORUS CYCLE

7

2

3

பு

S

### NUTRIENT LIMITATION

### NITROGEN

7.

2.

<u>ള</u>ം

ஆ。

### WWY IS $\mathcal{O}_{\mathbb{R}}$ SO IMPORTANT?

### WOW ARE NITRATES PRODUCED?

NITRATES:

#### LEGUMES:

### WOW CAN NITRATES BE ADDED TO SOIL?

### PHASE CHANGES



3

### EXYDROLOGIC CYCLE