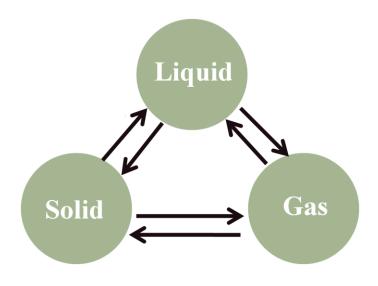

. ABIOTIC FACTORS —  *See attached sheet for specific mineral cycles  2. BIOTIC FACTORS — |
| ORGANIZATION WITWIN AN ECOSYSTEM  1. ORGANISM -  2. SPECIES-                                                                |
| 3. POPULATION -                                                                                                             |
| S. ECOSYSTEM -                                                                                                              |

S. BIOSPHERE -

## MINERAL CYCLES

### CARBON CYCLE

### PHOSPHORUS CYCLE

7

2

3

பு

S

### NUTRIENT LIMITATION

### NITROGEN

7.

2.

<u>ള</u>ം

ஆ。

### WWY IS $\mathcal{O}_{\mathbb{R}}$ SO IMPORTANT?

### WOW ARE NITRATES PRODUCED?

NITRATES:

#### LEGUMES:

### WOW CAN NITRATES BE ADDED TO SOIL?

### PHASE CHANGES



3

### EXYDROLOGIC CYCLE